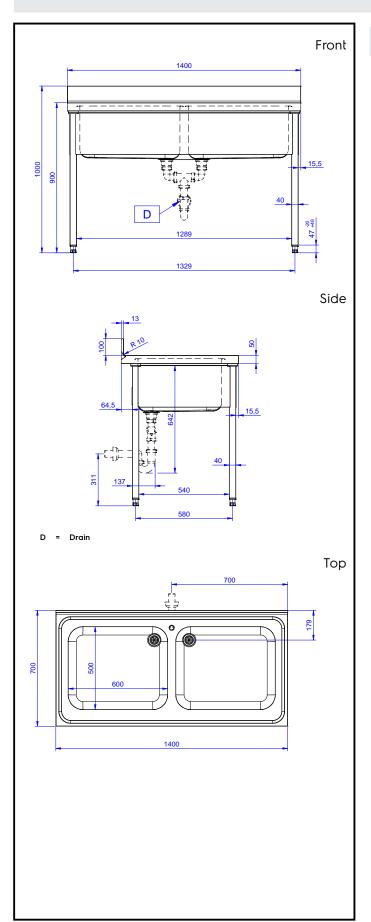

## **Key Information:**

External dimensions, Width:

132809 (LG1426PN)

External dimensions, Depth: 700 mm

External dimensions, Height: 1000 mm

Upstand Dimensions, Height: 13 mm

Upstand Dimensions, Radius: R=10

Bowls number 2

Bowl dimensions 600x500xH320

Worktop thickness: 50 mm Net weight: 46 kg

> Standard Preparation 1400 mm Sink with 2 Bowls